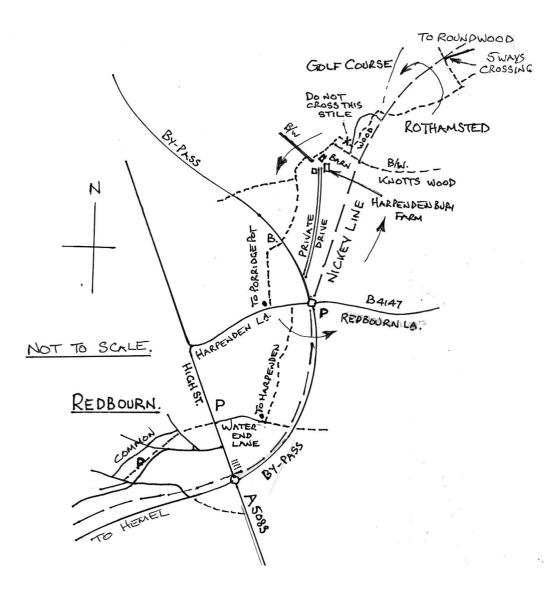

## **Friends of the Nickey Line**

## Nickey Line Walk 2 – Porridge Pot & Harpendenbury Farm

Shortest circuit 1.7 miles (2.7 km). Extensions can add more than a mile (more than 1.6 km).

Notes:

- Anti-clockwise direction preferred, otherwise partly blind at the crossing of the by-pass at B extreme care required in any case. Take care also at the Redbourn roundabout crossing
- Relatively high stiles both sides of the road at B
- Use the pavement on the south side for the Harpenden Lane section
- Limited parking in both the Redbourn Lane and Redbourn High Street car parks
- Field paths can be muddy.

Enjoy your walk!

(See our website <u>www.nickeyline.org</u> for other walks and cycle rides)